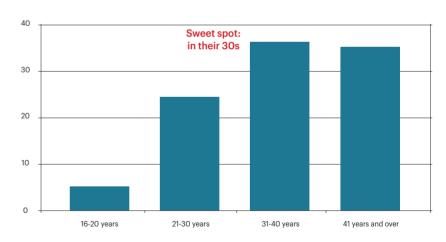

# The National is read by a broad range of nationalities and across all age ranges

Asian expatriates form the largest component of our readership, all of whom have been residing in the UAE for at least one year