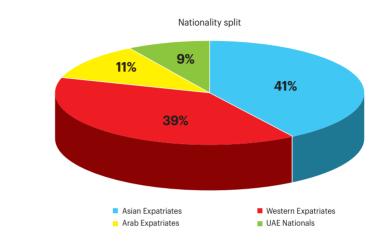

# The National is read by a broad range of nationalities and across all age ranges

Asian expatriates form the largest component of our readership, all of whom have been residing in the UAE for at least one year